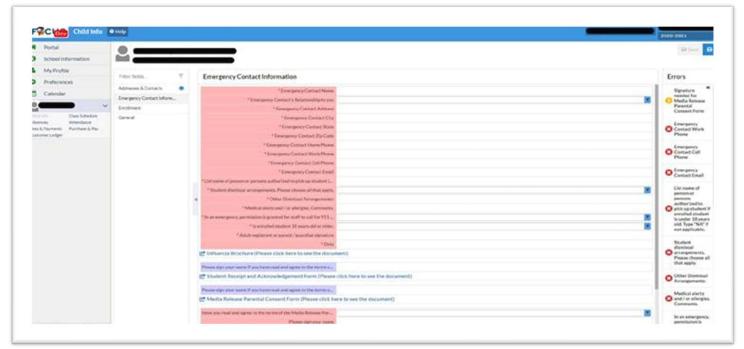

FOCUS – Registration and Online Payment System for Before / After School Care Program and Community Education Classes.

Emergency contact Information: Must be completed before a student can participate in a program. Failure to complete your child's emergency contact information can result in your child being excluded from the program.

Registration Documents: Must be completed before a student can participate in a program. Failure to complete your child's registration information can result in your child being excluded from the program.