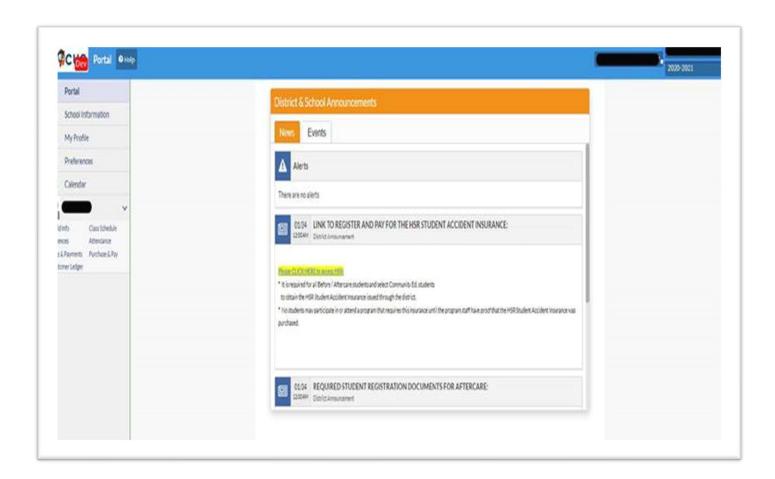

#### Parent Handbook: Program Guidelines

<u>Student Accident Insurance</u>: It is mandatory to obtain the HSR student accident insurance issued through the district. No child may participate in or attend the before and after school care program and select community education classes without this insurance. <u>This is a supplemental insurance plan, and it is required even if you already have family or individual medical insurance coverage.</u> This supplemental insurance plan **does not** take the place of family or individual medical insurance coverage. It is your responsibility to become familiar with any insurance limitations and other information provided through this insurance. If you have any questions about student accident insurance, please contact the M-DCPS Office of Risk & Benefits Management at (305) 995-7129.

Students that wish to enroll in a Before care • After care • Story Hour • Summer program and certain community education classes without verified proof of the required Health Special Risk, Inc. (HSR) Student Accident Insurance will not be considered registered for a program or class even if they have paid for the program or class. Students without the HSR Student Accident Insurance will not be able to participate or attend the program if the program they have paid for or signed up for requires it.

To login or to open a new account and pay online for the required Health Special Risk, Inc. (HSR) Student Accident Insurance please go to the following website.

https://www.hsri.com/K12\_Enrollment/Main/newAccount.asp

Please make sure that you or your child uploads the paid HSR receipt in the FOCUS portal or delivers a copy of it to the main office to be able to attend or participate in the program.

It is extremely important that you immediately notify the before and/or after school care program manager if you have made any changes on your child's online registration.